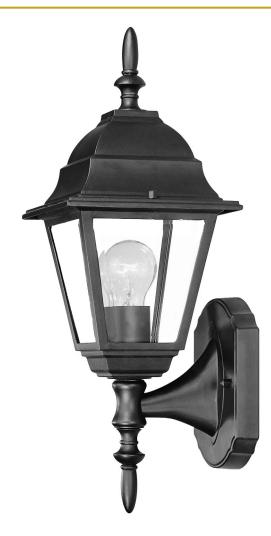

## 4001BK BUILDERS' CHOICE 1-LIGHT WALL LANTERN

| Description:      | Builders' Choice 1-light wall | Material:                     | Cast aluminum     |
|-------------------|-------------------------------|-------------------------------|-------------------|
|                   | lantern                       | Shade:                        | Glass             |
| Finish:           | Matte black                   | Glass:                        | Clear             |
| Dimensions:       |                               | <b>Back Plate Dimensions:</b> | 4-1/4" x 5-3/4"   |
|                   | Height on center: 12"         | Chain/Wire:                   | NA                |
| Bulbs:            | 1-100w medium                 | Additional Finishes:          | Burled walnut and |
| Installed Weight: | 1.75 lbs.                     | Auditional Finishes.          | textured white    |
| Certification:    | Wet location / c UL           |                               |                   |